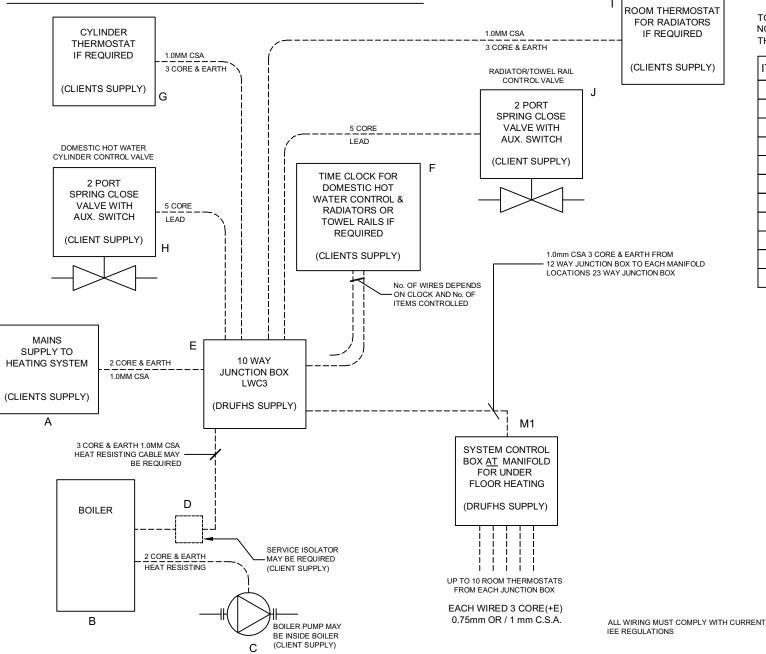

# FRANKISCHE UK LTD. FIRST FIX SCHEMATIC DIAGRAM

### ROBBENS SYSTEMS®

TO AID FIRST FIX WIRING

LOCATION

**BOILER ROOM** 

**BOILER ROOM** 

NEAR BOILER

NEAR BOILER

D.H.W CYLINDER

ROOM WITHOUT TRV

FLOW OR RETURN RADS

NEAR OR IN BOILER

NEAR BOILER TO CLIENTS CHOICE

FLOW OR RETURN D.H.W CYLINDER

THEN RUN CABLES

ITEM

А

В

С

D

Е

F

G

Н

T

J

M1

NOTE LOCATION OF ALL ITEMS REQUIRED BELOW:

is a part of FRÄNKISCHE

Robbens Systems® is a trading name of Frankische UK Ltd, 84 Castleham Road, St Leonards on Sea, TN38 9NT Tel: 01424 851111

www.underfloorheating.co.uk