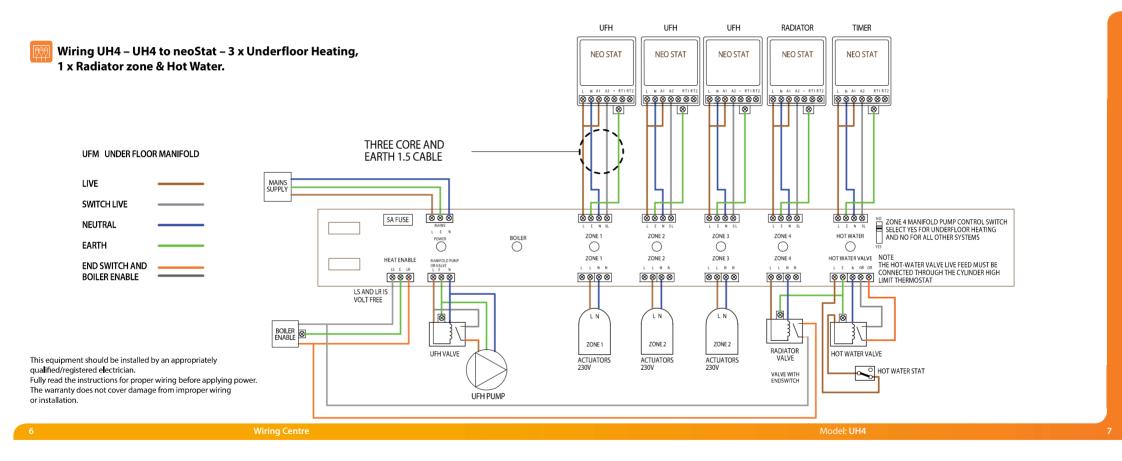

|      |  |
| STAT 2                  |          |      |  |
| STAT 3                  |          |      |  |
| STAT 4                  |          |      |  |
| STAT 5                  |          |      |  |
| STAT 6                  |          |      |  |
| STAT 7                  |          |      |  |
| STAT 8                  |          |      |  |
| STAT 9                  |          |      |  |
| STAT 10                 |          |      |  |



REMOTE AIR SENSOR

ALL WIRING MUST COMPLY WITH CURRENT IEE REGULATIONS.



ALL WIRING MUST COMPLY WITH CURRENT IEE REGULATIONS.

ΒK

BL

BR

GY

0

Υ

YG

is a part of FRÄNKISCHE

### MAINS ISOLATOR/BOILER/BOILER PUMP & 10 WAY JUNCTION BOX WIRING / O.S.



ALL WIRING MUST COMPLY WITH CURRENT IEE REGULATIONS

is a part of FRÄNKISCHE



is a part of FRÄNKISCHE



is a part of FRÄNKISCHE



Wiring Centre

Model: UH8-RF