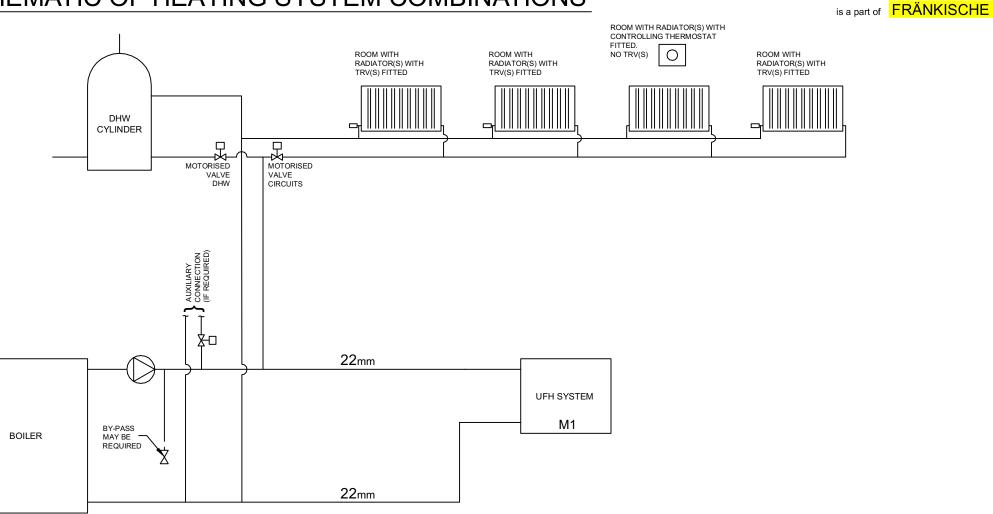

# SCHEMATIC OF HEATING SYSTEM COMBINATIONS

THE ABOVE SHOWS A SCHEMATIC OF A HEATING SYSTEM COMBINING UFH, A DHW CYLINDER & TOWEL RAILS.

FEED, EXPANSION, FILLING, DRAIN VALVES, PRESSURE VESSELS AND SAFETY VALVES HAVE BEEN OMITTED FOR CLARITY.

THESE MUST BE FITTED IN ACCORDANCE WITH EQUIPMENT SUPPLIERS

INSTRUCTIONS AND COMPLY WITH LOCAL BYLAWS AND SAFETY LEGISLATION.

THE SYSTEM SHOULD BE ARRANGED WITH EACH TYPE OF HEATING EQUIPMENT ABLE TO CONTROL THE BOILER AND WORK INDEPENDENTLY OF THE OTHER HEAT EMITTERS.

NOTE: ALL PIPE SIZES ARE COPPER SIZE OR EQUIVILENT BORE