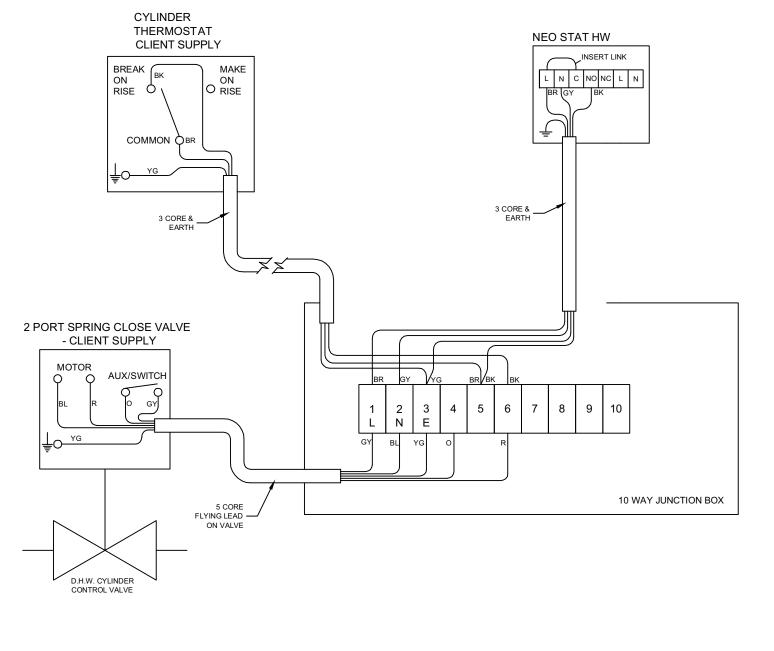

#### WIRING DETAIL FOR HEATMISER NEO RANGE OF CONTROLS SHOWN CONNECTED TO ROOM 1 CONNECTORS (FOR EXAMPLE)

GREY

ORANGE

YELLOW

YELLOW/GREEN

GY O

Υ

YG

Live to L Neutral to N Signal to Sig Earth to Earth Block

## **ROBBENS SYSTEMS**®

is a part of FRÄNKISCHE

ISSUE 4 CONTROLS