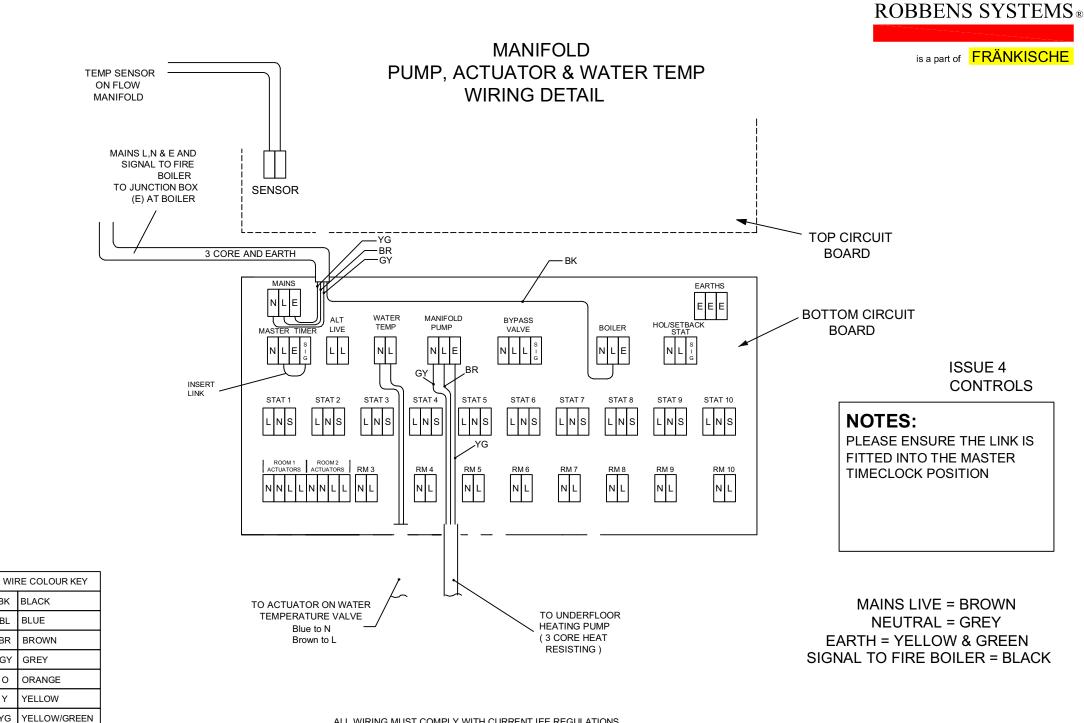

## MAINS ISOLATOR/BOILER/BOILER PUMP & 10 WAY JUNCTION BOX WIRING .

is a part of FRÄNKISCHE

**ROBBENS SYSTEMS**®

### MAINS ISOLATOR/BOILER/BOILER PUMP & 10 WAY JUNCTION BOX WIRING / O.S.

ALL WIRING MUST COMPLY WITH CURRENT IEE REGULATIONS

is a part of FRÄNKISCHE

is a part of FRÄNKISCHE

is a part of FRÄNKISCHE

Wiring Centre