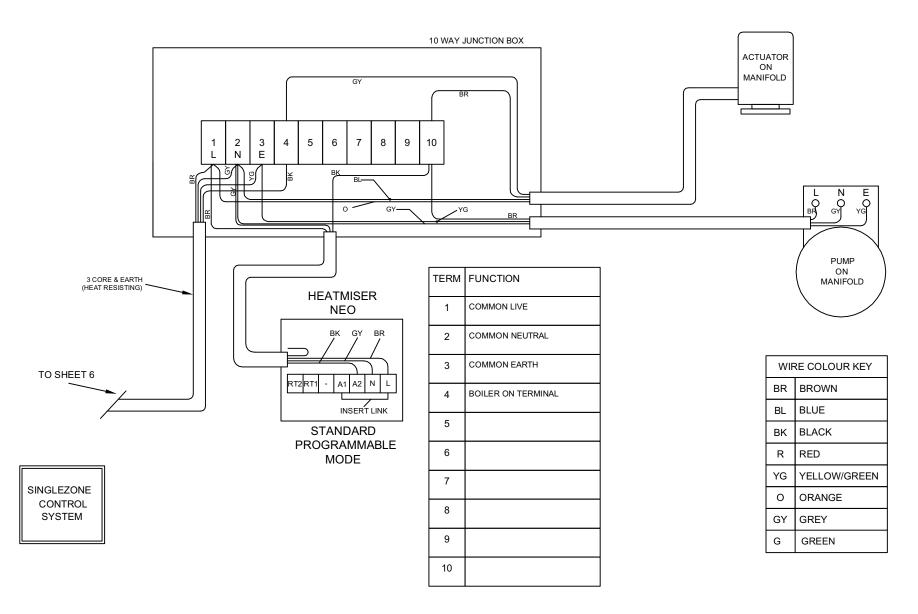

# DOMESTIC HOT WATER CONTROL WITH UFH ON SAME BOILER

| TERM | FUNCTION             |
|------|----------------------|
| 1    | COMMON LIVE          |
| 2    | COMMON NEUTRAL       |
| 3    | COMMON EARTH         |
| 4    | BOILER ON            |
| 5    | OUTPUT TO CYL. STAT. |
| 6    | ON SIGNAL CYL. STAT. |
| 7    | DHW. PREF. LIVE      |
| 8    | RADS ON IF REQUIRED  |
| 9    |                      |
| 10   |                      |

Live to L Neutral to N Signal to Sig Earth to Earth Block