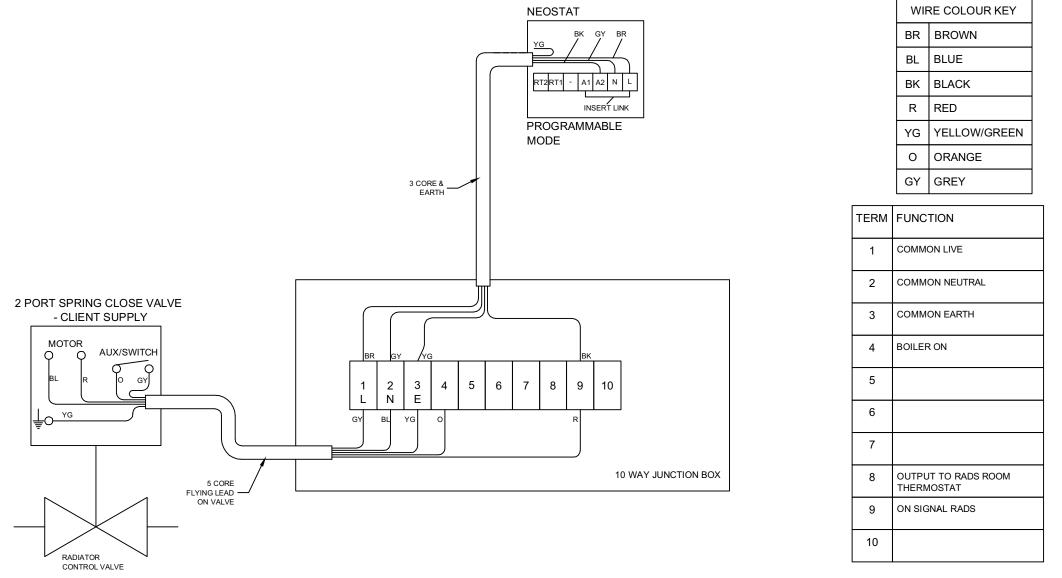

## RADIATOR WITH UFH ON SAME BOILER

(CAN BE USED FOR TOWEL DRIER CIRCUIT)

ALL WIRING MUST COMPLY WITH CURRENT IEE REGULATIONS

# DOMESTIC HOT WATER CONTROL WITH UFH ON SAME BOILER

| TERM | FUNCTION             |
|------|----------------------|
| 1    | COMMON LIVE          |
| 2    | COMMON NEUTRAL       |
| 3    | COMMON EARTH         |
| 4    | BOILER ON            |
| 5    | OUTPUT TO CYL. STAT. |
| 6    | ON SIGNAL CYL. STAT. |
| 7    | DHW. PREF. LIVE      |
| 8    | RADS ON IF REQUIRED  |
| 9    |                      |
| 10   |                      |