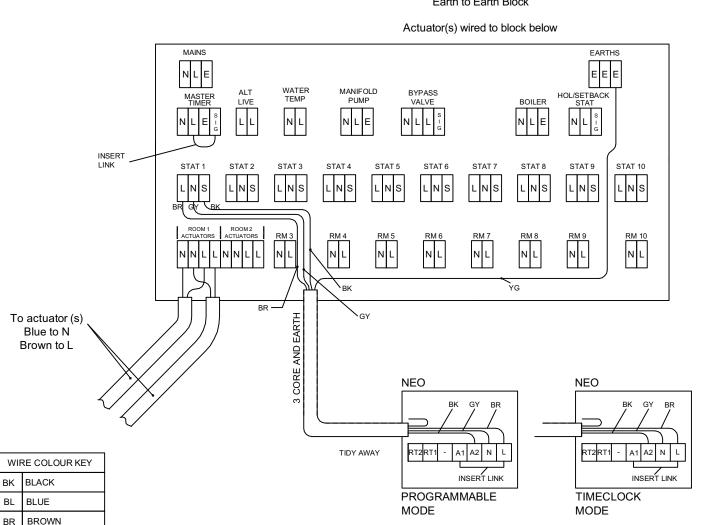

#### WIRING DETAIL FOR HEATMISER NEO RANGE OF CONTROLS SHOWN CONNECTED TO ROOM 1 CONNECTORS (FOR EXAMPLE)

GREY

ORANGE

YELLOW

YELLOW/GREEN

GY O

Υ

YG

Live to L Neutral to N Signal to Sig Earth to Earth Block

#### NOTES: WET ROOM MODE REQUIRES A REMOTE SENSOR LOCATED IN THE WET ROOM AND POSITIONED INSIDE THE SUPPLIED PROTECTIVE BOX (PACKED SEPERATLY) AND CAN BE EXTENDED USING A SHIELDED NETWORK CABLE NO LONGER THAN 20M

| ROOM THERMOSTAT DETAILS |          |      |  |
|-------------------------|----------|------|--|
|                         | LOCATION | TYPE |  |
| STAT 1                  |          |      |  |
| STAT 2                  |          |      |  |
| STAT 3                  |          |      |  |
| STAT 4                  |          |      |  |
| STAT 5                  |          |      |  |
| STAT 6                  |          |      |  |
| STAT 7                  |          |      |  |
| STAT 8                  |          |      |  |
| STAT 9                  |          |      |  |
| STAT 10                 |          |      |  |