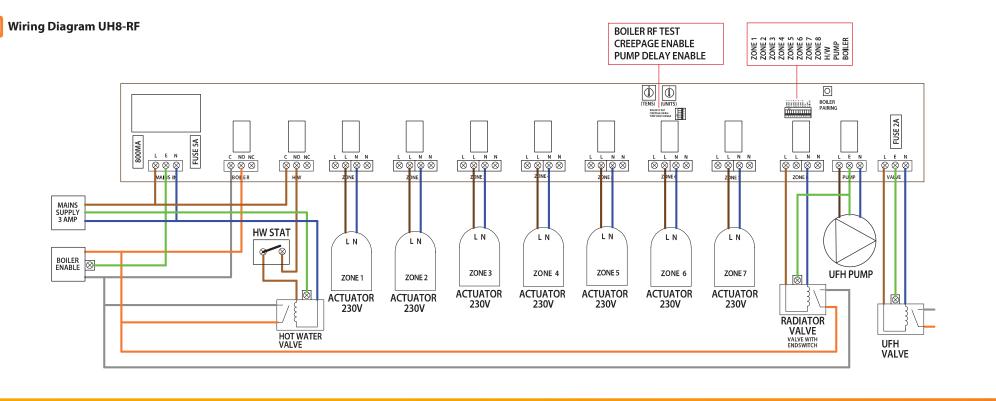

### MAINS ISOLATOR/BOILER/BOILER PUMP & 10 WAY JUNCTION BOX WIRING / O.S.

ALL WIRING MUST COMPLY WITH CURRENT IEE REGULATIONS

is a part of FRÄNKISCHE

is a part of FRÄNKISCHE

is a part of FRÄNKISCHE

Wiring Centre

Model: UH8-RF