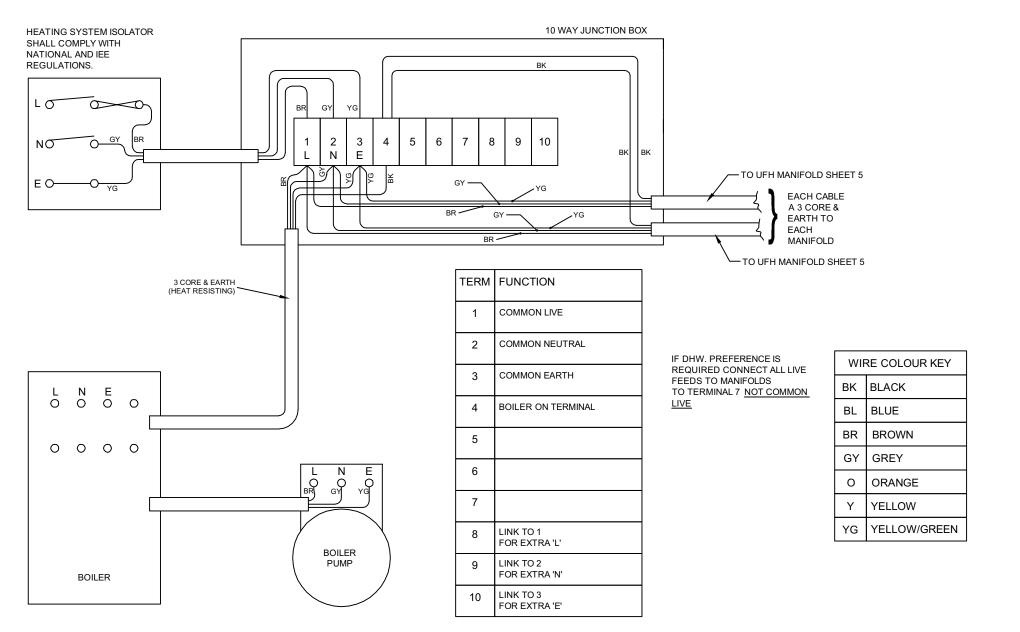

## MAINS ISOLATOR/BOILER/BOILER PUMP & 10 WAY JUNCTION BOX WIRING .

is a part of FRÄNKISCHE

**ROBBENS SYSTEMS**®

# DOMESTIC HOT WATER CONTROL WITH UFH ON SAME BOILER

| TERM | FUNCTION             |
|------|----------------------|
| 1    | COMMON LIVE          |
| 2    | COMMON NEUTRAL       |
| 3    | COMMON EARTH         |
| 4    | BOILER ON            |
| 5    | OUTPUT TO CYL. STAT. |
| 6    | ON SIGNAL CYL. STAT. |
| 7    | DHW. PREF. LIVE      |
| 8    | RADS ON IF REQUIRED  |
| 9    |                      |
| 10   |                      |

ALL WIRING MUST COMPLY WITH CURRENT IEE REGULATIONS

**ROBBENS SYSTEMS**®

is a part of FRÄNKISCHE

is a part of FRÄNKISCHE