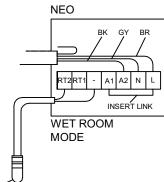

#### NOTES: WET ROOM MODE REQUIRES A REMOTE SENSOR LOCATED IN THE WET ROOM AND POSITIONED INSIDE THE SUPPLIED PROTECTIVE BOX (PACKED SEPERATLY) AND CAN BE EXTENDED USING A SHIELDED NETWORK CABLE NO LONGER THAN 20M