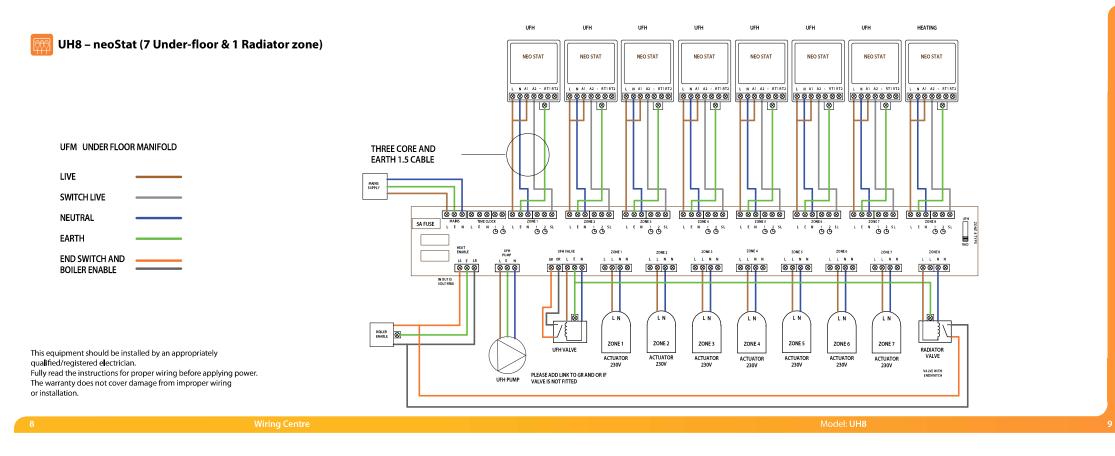

#### WIRING DETAIL FOR HEATMISER NEO RANGE OF CONTROLS SHOWN CONNECTED TO ROOM 1 CONNECTORS (FOR EXAMPLE)

GREY

ORANGE

YELLOW

YELLOW/GREEN

GY O

Υ

YG

Live to L Neutral to N Signal to Sig Earth to Earth Block