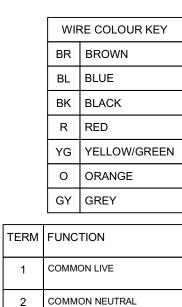

# DOMESTIC HOT WATER CONTROL WITH UFH ON SAME BOILER

| WIF | WIRE COLOUR KEY |  |  |  |
|-----|-----------------|--|--|--|
| BR  | BROWN           |  |  |  |
| BL  | BLUE            |  |  |  |
| ВК  | BLACK           |  |  |  |
| R   | RED             |  |  |  |
| YG  | YELLOW/GREEN    |  |  |  |
| 0   | ORANGE          |  |  |  |
| GY  | GREY            |  |  |  |

| TERM | FUNCTION             |
|------|----------------------|
| 1    | COMMON LIVE          |
| 2    | COMMON NEUTRAL       |
| 3    | COMMON EARTH         |
| 4    | BOILER ON            |
| 5    | OUTPUT TO CYL. STAT. |
| 6    | ON SIGNAL CYL. STAT. |
| 7    | DHW. PREF. LIVE      |
| 8    | RADS ON IF REQUIRED  |
| 9    |                      |
| 10   |                      |