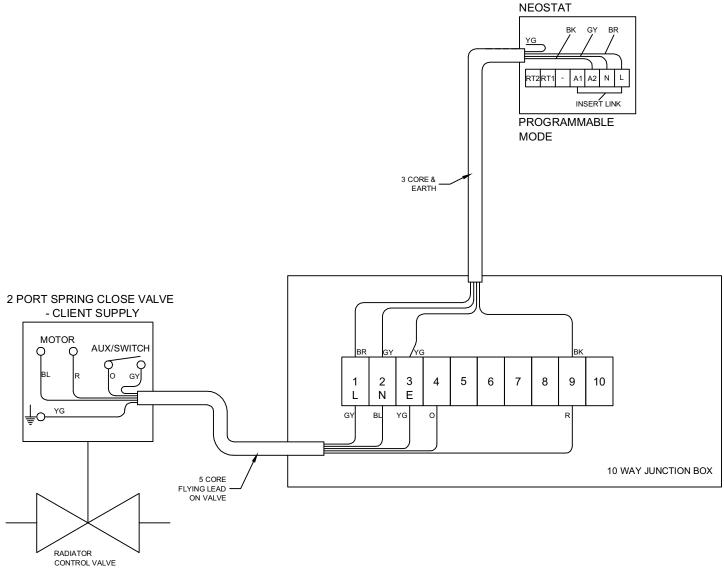

### MAINS ISOLATOR/BOILER/BOILER PUMP & 10 WAY JUNCTION BOX WIRING .

Tel: 01424 851111

# DOMESTIC HOT WATER CONTROL WITH UFH ON SAME BOILER

| WIF | WIRE COLOUR KEY |  |  |  |
|-----|-----------------|--|--|--|
| BR  | BROWN           |  |  |  |
| BL  | BLUE            |  |  |  |
| ВК  | BLACK           |  |  |  |
| R   | RED             |  |  |  |
| YG  | YELLOW/GREEN    |  |  |  |
| 0   | ORANGE          |  |  |  |
| GY  | GREY            |  |  |  |

| TERM | FUNCTION             |
|------|----------------------|
| 1    | COMMON LIVE          |
| 2    | COMMON NEUTRAL       |
| 3    | COMMON EARTH         |
| 4    | BOILER ON            |
| 5    | OUTPUT TO CYL. STAT. |
| 6    | ON SIGNAL CYL. STAT. |
| 7    | DHW. PREF. LIVE      |
| 8    | RADS ON IF REQUIRED  |
| 9    |                      |
| 10   |                      |