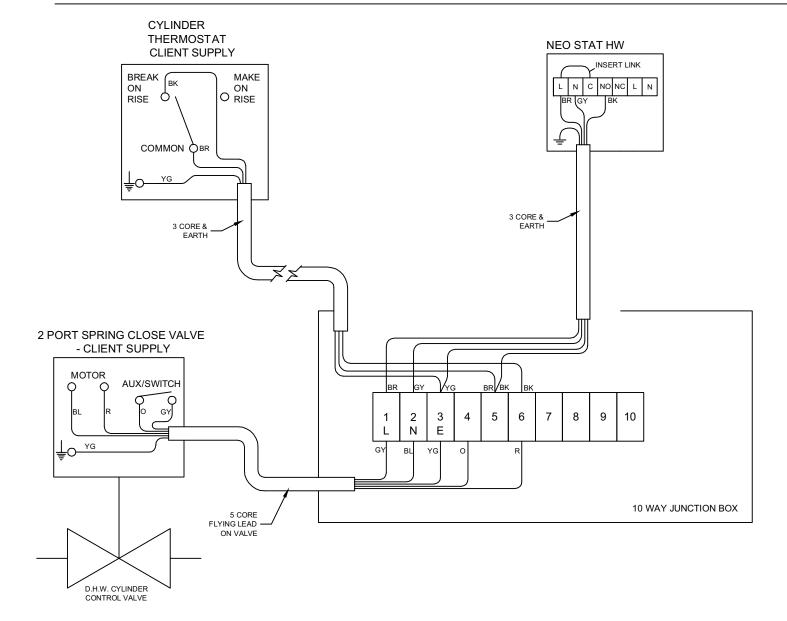

# DOMESTIC HOT WATER CONTROL WITH UFH ON SAME BOILER

| WIF | WIRE COLOUR KEY |  |  |  |
|-----|-----------------|--|--|--|
| BR  | BROWN           |  |  |  |
| BL  | BLUE            |  |  |  |
| ВК  | BLACK           |  |  |  |
| R   | RED             |  |  |  |
| YG  | YELLOW/GREEN    |  |  |  |
| 0   | ORANGE          |  |  |  |
| GY  | GREY            |  |  |  |

| TERM | FUNCTION             |
|------|----------------------|
| 1    | COMMON LIVE          |
| 2    | COMMON NEUTRAL       |
| 3    | COMMON EARTH         |
| 4    | BOILER ON            |
| 5    | OUTPUT TO CYL. STAT. |
| 6    | ON SIGNAL CYL. STAT. |
| 7    | DHW. PREF. LIVE      |
| 8    | RADS ON IF REQUIRED  |
| 9    |                      |
| 10   |                      |