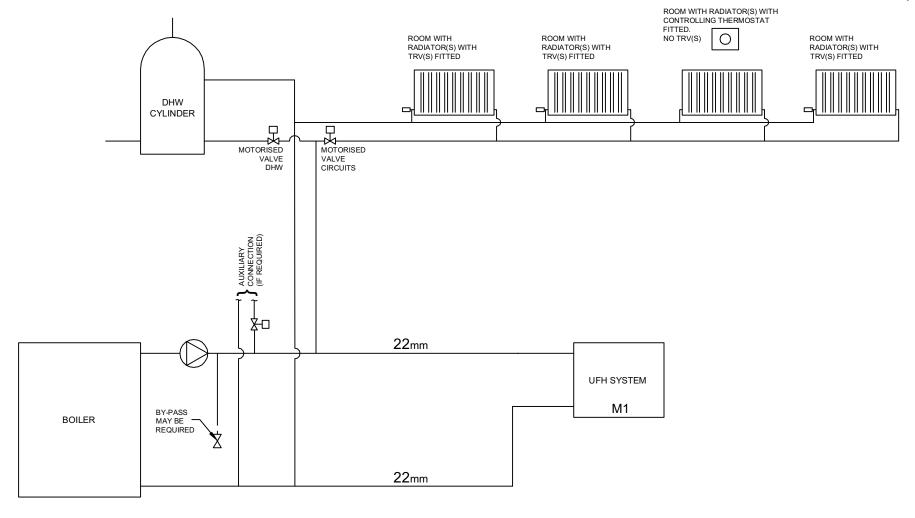

# SCHEMATIC OF HEATING SYSTEM COMBINATIONS

THE ABOVE SHOWS A SCHEMATIC OF A HEATING SYSTEM COMBINING UFH, A DHW CYLINDER & TOWEL RAILS.

EEED EYBANION BLUING DRAIN VALVES DESSUIDE VESSELS AND SAFETY.

FEED, EXPANSION, FILLING, DRAIN VALVES, PRESSURE VESSELS AND SAFETY VALVES HAVE BEEN OMITTED FOR CLARITY.

THESE MUST BE FITTED IN ACCORDANCE WITH EQUIPMENT SUPPLIERS INSTRUCTIONS AND COMPLY WITH LOCAL BYLAWS AND SAFETY LEGISLATION.

THE SYSTEM SHOULD BE ARRANGED WITH EACH TYPE OF HEATING EQUIPMENT ABLE TO CONTROL THE BOILER AND WORK INDEPENDENTLY OF THE OTHER HEAT EMITTERS.

NOTE: ALL PIPE SIZES ARE COPPER SIZE OR EQUIVILENT BORE

Tel: 01424 851111