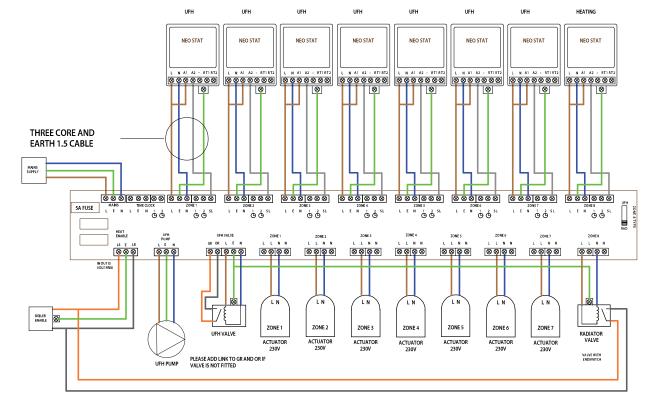

#### UH8 - neoStat (7 Under-floor & 1 Radiator zone)

UFM UNDER FLOOR MANIFOLD

LIVE

SWITCH LIVE ———

NEUTRAL -

EARTH

END SWITCH AND BOILER ENABLE

This equipment should be installed by an appropriately qualified/registered electrician.

Fully read the instructions for proper wiring before applying power. The warranty does not cover damage from improper wiring or installation.

Wiring Cent

Model: UH8

Tel: 01424 851111