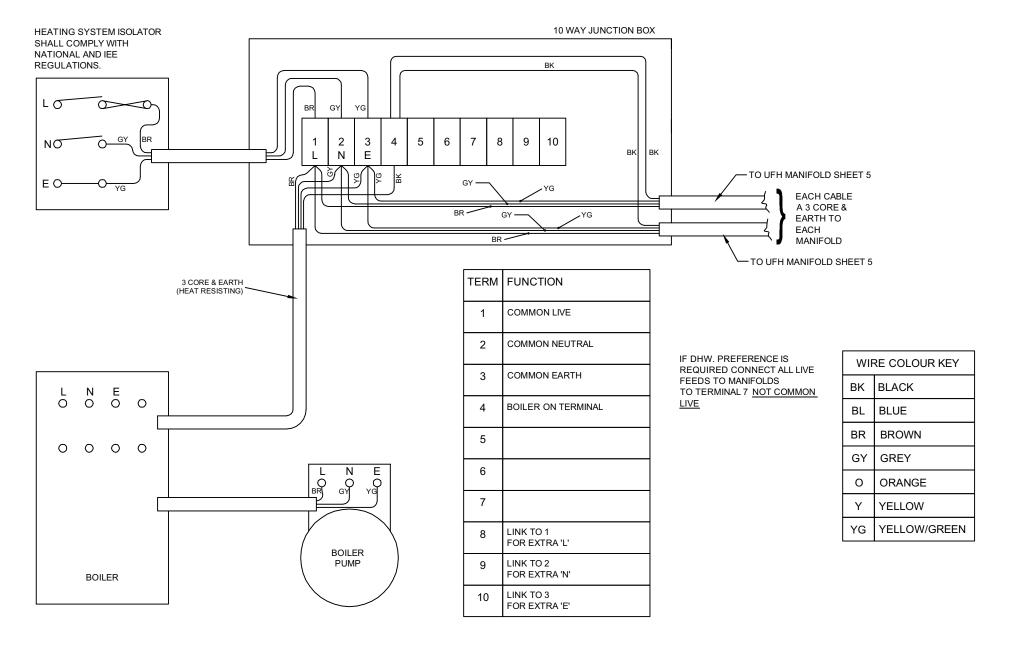

### MAINS ISOLATOR/BOILER/BOILER PUMP & 10 WAY JUNCTION BOX WIRING .

Tel: 01424 851111

10 WAY

JUNCTION BOX

LWC3

Ε

2 CORE & EARTH

HEAT RESISTING

2 CORE & EARTH

1.0MM CSA

| TERM | FUNCTION             |
|------|----------------------|
| 1    | COMMON LIVE          |
| 2    | COMMON NEUTRAL       |
| 3    | COMMON EARTH         |
| 4    | BOILER ON            |
| 5    | OUTPUT TO CYL. STAT. |
| 6    | ON SIGNAL CYL. STAT. |
| 7    | DHW. PREF. LIVE      |
| 8    | RADS ON IF REQUIRED  |
| 9    |                      |
| 10   |                      |