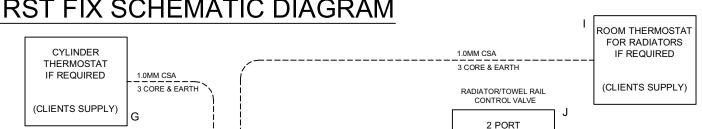

# FIRST FIX SCHEMATIC DIAGRAM

5 CORE

LEAD

DOMESTIC HOT WATER CYLINDER CONTROL VALVE TIME CLOCK FOR 2 PORT DOMESTIC HOT

SPRING CLOSE WATER CONTROL & VALVE WITH 5 CORE RADIATORS OR AUX. SWITCH LEAD TOWEL RAILS IF **REQUIRED** (CLIENT SUPPLY)

10 WAY

JUNCTION BOX

LWC3

Ε

2 CORE & EARTH

HEAT RESISTING

2 CORE & EARTH

1.0MM CSA

Н 1.0mm CSA 3 CORE & EARTH FROM (CLIENTS SUPPLY) 12 WAY JUNCTION BOX TO EACH MANIFOLD LOCATIONS 23 WAY JUNCTION BOX No. OF WIRES DEPENDS ON CLOCK AND No. OF

(DRUFHS SUPPLY) Α M1 3 CORE & EARTH 1.0MM CSA SYSTEM CONTROL HEAT RESISTING CABLE MAY BOX AT MANIFOLD BE REQUIRED FOR UNDER FLOOR HEATING D (DRUFHS SUPPLY) **BOILER** 

> SERVICE ISOLATOR MAY BE REQUIRED (CLIENT SUPPLY) UP TO 10 ROOM THERMOSTATS FROM EACH JUNCTION BOX EACH WIRED 3 CORE(+E)

ITEMS CONTROLLED

0.75mm OR / 1 mm C.S.A.

SPRING CLOSE VALVE WITH

AUX. SWITCH

(CLIENT SUPPLY)

ROBBENS SYSTEMS® is a part of FRÄNKISCHE

TO AID FIRST FIX WIRING NOTE LOCATION OF ALL ITEMS REQUIRED BELOW: THEN RUN CABLES

| ITEM | LOCATION                      |
|------|-------------------------------|
| Α    | BOILER ROOM                   |
| В    | BOILER ROOM                   |
| С    | NEAR OR IN BOILER             |
| D    | NEAR BOILER                   |
| Е    | NEAR BOILER                   |
| F    | NEAR BOILER TO CLIENTS CHOICE |
| G    | D.H.W CYLINDER                |
| Н    | FLOW OR RETURN D.H.W CYLINDER |
| I    | ROOM WITHOUT TRV              |
| J    | FLOW OR RETURN RADS           |
| M1   |                               |